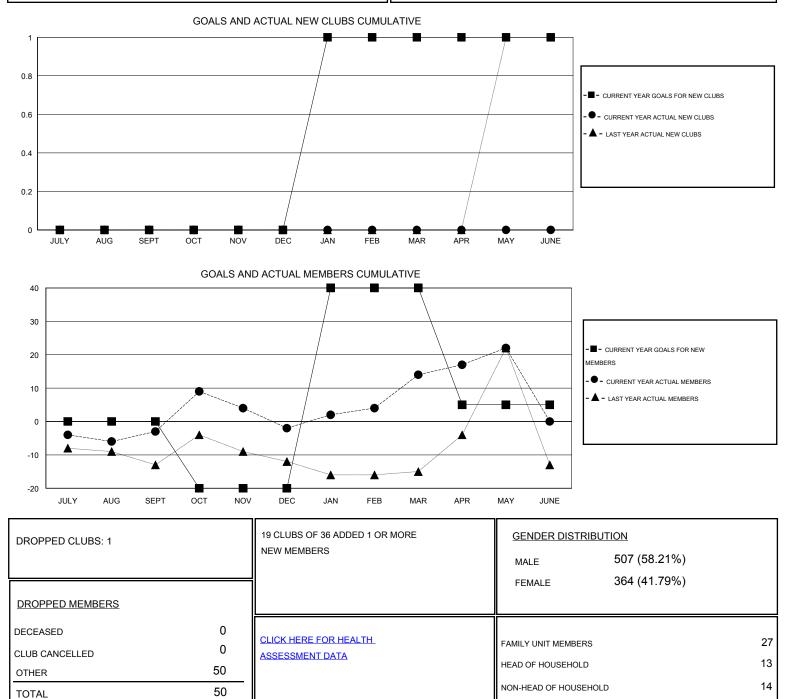

## Ton Soeters CNAT.

| GMT: Ton Soe          | eters            | LOCATION TURKEY |                  |                  |                       |                    |                                     |                    | GMT CA 4         |
|-----------------------|------------------|-----------------|------------------|------------------|-----------------------|--------------------|-------------------------------------|--------------------|------------------|
| Clubs                 |                  |                 |                  |                  | Members               |                    |                                     |                    |                  |
| RESULTS FOR 2015-2016 |                  |                 |                  |                  | RESULTS FOR 2015-2016 |                    |                                     |                    |                  |
| QUARTER               | NEW CLUB<br>GOAL | NEW CLUBS       | DROPPED<br>CLUBS | NET<br>GAIN/LOSS | QUARTER               | NEW MEMBER<br>GOAL | CHARTER AND<br>NEW MEMBERS<br>ADDED | DROPPED<br>MEMBERS | NET<br>GAIN/LOSS |
| JULY/AUG/SEPT         | 0                | 0               | 0                | 0                | JULY/AUG/SEPT         | 0                  | 4                                   | 7                  | -3               |
| OCT/NOV/DEC           | 0                | 0               | 1                | -1               | OCT/NOV/DEC           | -20                | 17                                  | 16                 | 1                |
| JAN/FEB/MAR           | 1                | 0               | 0                | 0                | JAN/FEB/MAR           | 60                 | 22                                  | 6                  | 16               |
| APR/MAY/JUNE          | 0                | 0               | 0                | 0                | APR/MAY/JUNE          | -35                | 29                                  | 21                 | 8                |